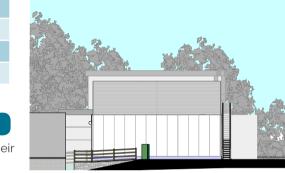

## PROJECT

Fa Pr Fa Ma

This scheme provides a single theatre extension to an NHS Trust to meet their current capacity requirements. Th facility will link directly into the existing modular theatres provided by ModuleCo in 2008.

## FACILITY

The facility itself is ModuleCo's standard single theatre footprint of 144m<sup>2</sup>. This facility comprises of a HBN compliant 54m<sup>2</sup> operating theatre with a 7m<sup>2</sup> integral scrub. The facility also includes for an anaesthetic room, a dirty utility, a lay-up prep and an IPS/UPS room. A screened plant deck is also located on the roof of the facility to house the air handling unit and DX units.