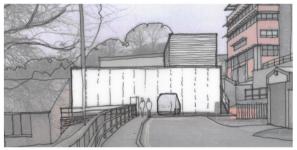

## PROJECT

Fa Pr Fa Ma

This scheme provides a single theatre extension to an NHS Trust to meet their current capacity requirements. Th facility will link directly into the existing modular theatres provided by ModuleCo in 2008.

## FACILITY

The facility itself is ModuleCo's standard single theatre footprint of 144m<sup>2</sup>. This facility comprises of a HBN compliant 54m<sup>2</sup> operating theatre with a 7m<sup>2</sup> integral scrub. The facility also includes for an anaesthetic room, a dirty utility, a lay-up prep and an IPS/UPS room. A screened plant deck is also located on the roof of the facility to house the air handling unit and DX units.